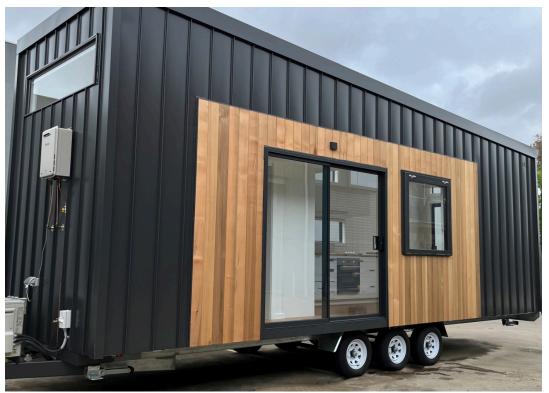

# The Mountain Ash

# Private loft, lots of storage, large bathroom and open plan living.

#### **Specifications**

8.4m x 2.4m Trailer

Overall: 10.1m x 2.5m x 4.3m

#### Construction

4.5 tonne tri-axle trailer lightweight trucore steel frame. sustainable, recycled insulation, underfloor insulation, exterior cladding options colorbond roofing, aluminium windows, 2 sliding doors