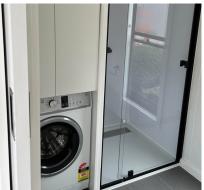

#### Bathroom

Large bathroom, Full size shower,tiled bathroom floor, ceramic basin, storage cupboards & space for washing machine.