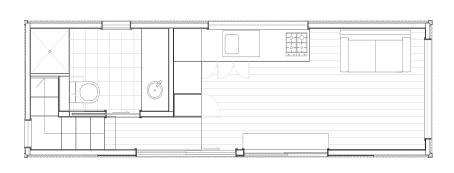

#### Bedroom

Loft bedroom, space for king size mattress, staircase to loft, storage. Sofa bed optional.

Sleeps 1 - 4

#### Bathroom

Large bathroom, Full size shower,tiled bathroom floor, ceramic basin, storage cupboards & space for washing machine.

#### Kitchen

2.8m timber benchtop, 4 burner cooktop, 9 function oven, space for fridge, rangehood,

heaps of storage!

## Living

Crafted staircase with storage, room to mount TV, open plan