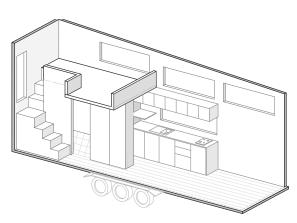

#### **Specifications**

8.4m x 2.4m Trailer

Overall: 10.1m x 2.5m x 4.3m

#### Bedroom

Loft bedroom, space for king size mattress, staircase to loft, storage. Sofa bed optional.

Sleeps 1 - 4

#### Kitchen

2.8m timber benchtop, 4 burner cooktop, 9 function oven, space for fridge, rangehood,

heaps of storage!

## Living

Crafted staircase with storage, room to mount TV, open plan