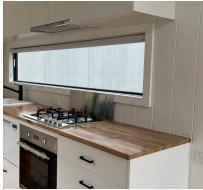

#### Kitchen

2.8m timber benchtop, 4 burner cooktop, 9 function oven, space for fridge, rangehood,

heaps of storage!