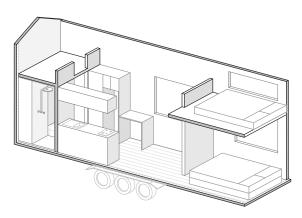

# **Specifications**

8.4m x 2.4m Trailer

Overall: 10.1m x 2.5m x 4.3m

#### Bedroom

Queen size main bedroom, storage or sleeping loft option, king size loft bedroom option.

Sleeps 1 - 6

#### **Bathroom**

Full size shower, tiled bathroom floor, ceramic basin, towel rail & toilet roll holder

#### Kitchen

Compact kitchen with overhead cupboards 2 burner cooktop, storage

# Living

Open plan living with room for a sofa and desk.