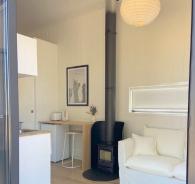

# Living

Open plan living with room for a sofa and desk.

# Utilities

240 volt wired, LED downlights (4), wall mounted lights (2), outdoor light, continuous hot water, smoke detector, pendant light, reverse cycle air conditioning.