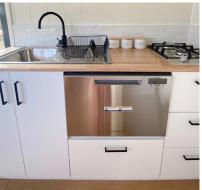

# The Banksia











# Our single level tiny house with spacious bedroom and multiple loft options!

# **Specifications**

8.4m x 2.4m Trailer

Overall: 10.1m x 2.5m x 4.3m

#### Bedroom

Queen size main bedroom, storage or sleeping loft option, king size loft bedroom option.

Sleeps 1 - 6

#### **Bathroom**

Full size shower, tiled bathroom floor, ceramic basin, towel rail & toilet roll holder

#### Kitchen

Compact kitchen with overhead cupboards 2 burner cooktop, storage

### Construction

Lightweight Trucore steel frame. sustainable, recycled insulation, underfloor insulation exterior cladding options, colorbond roofing, aluminium windows, sliding door.

# Living

Open plan living with room for a sofa and desk.

# Utilities

240 volt wired, LED downlights (4), wall mounted lights (2), outdoor light,