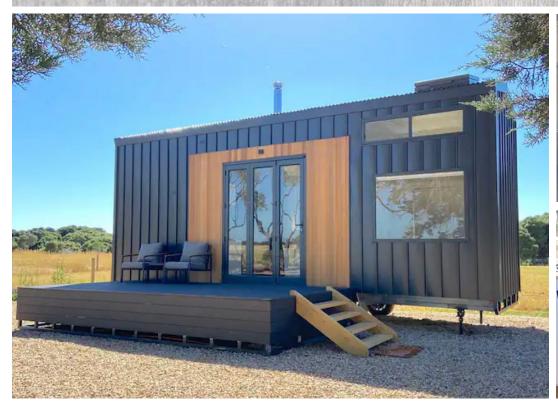

# The Banksia

# Our single level tiny house with spacious bedroom and multiple loft options!

# **Specifications**

8.4m x 2.4m Trailer

Overall: 10.1m x 2.5m x 4.3m

### Construction

Lightweight Trucore steel frame. sustainable, recycled insulation, underfloor insulation exterior cladding options, colorbond roofing, aluminium windows, sliding door.