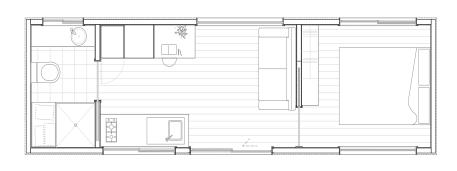

#### Bedroom

Queen size main bedroom, storage or sleeping loft option, king size loft bedroom option.

Sleeps 1 - 6

#### **Bathroom**

Full size shower, tiled bathroom floor, ceramic basin, towel rail & toilet roll holder

#### Kitchen

Compact kitchen with overhead cupboards 2 burner cooktop, storage

# Living

Open plan living with room for a sofa and desk.